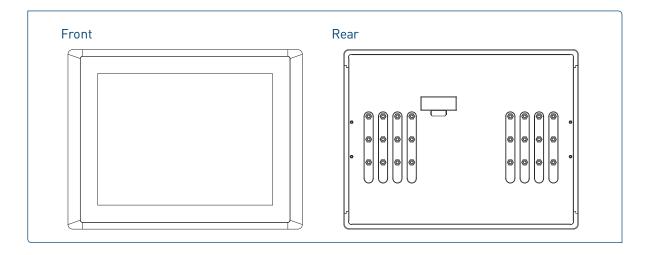

CD Size: 15" (4:3)

• Max. Resolution: 1024 x 768

• Brightness (cd/m2): 350

• Contrast Ratio: 700 : 1

• LCD Color: 16.2M

• Pixel Pitch (mm): 0.297 (H) x 0.297 (V)

• Viewing Angle (H-V): 170 / 160

• Backlight MTBF: 50000 hrs (LED Backlight)

#### Touch

• Resistive 5-wire Touch for CV-115R Only

• Projected Capacitive Touch for CV-115C Only

#### Environment

- Operating Temperature: Ambient with Air Flow: 0°C to 60°C (with Industrial Grade Peripherals)
- Storage Temperature: -20°C to 65°C
- Relative Humidity: 80% RH @ 50°C (non-condensing)
- IP Level: IP 65 Compliant Front Panel

#### Physical

- Dimension (WxHxD, mm): 408 x 312.4 x 59.2 mm
- Weight: 4.36 kg
- Construction Front Panel: Die-cast Flat Surface

#### Certification

- CE
- FCC Class A



# >>> External Mechanical Layout



# >>> Dimensions



# >>> Ordering Information

### **Available Models**

| Model No. | Product Description                                            |
|-----------|----------------------------------------------------------------|
| CV-115R   | 15" TFT XGA 4:3 Display Module with Resistive 5-wire Touch     |
| CV-115C   | 15" TFT XGA 4:3 Display Module with Projected Capacitive Touch |

### Package Checklist

CV-115 Display Module x 1
 Panel Mounting Kit x 1