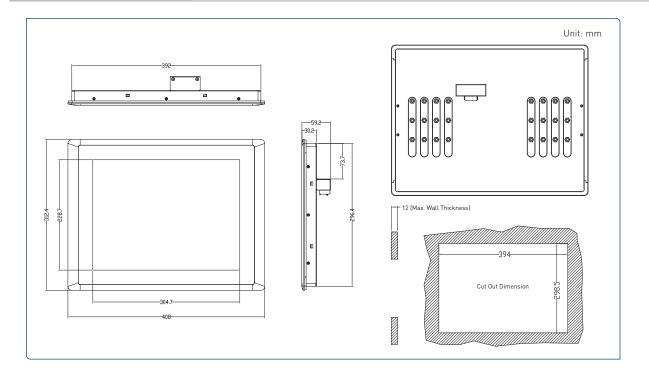

# >>> Dimensions

#### Physical

- Dimension (WxHxD, mm): 408 x 312.4 x 59.2 mm
- Weight: 4.36 kg
- Construction Front Panel: Die-cast Flat Surface